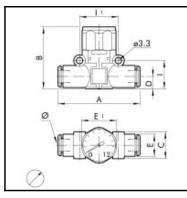

## Details

| B:                   | 36,1                                                                                               |
|----------------------|----------------------------------------------------------------------------------------------------|
| C:                   | 10,7                                                                                               |
| E:                   | 10                                                                                                 |
| E1:                  | 23                                                                                                 |
| Medium suitability:  | Filtered, lubricated or unlubricated, compressed air.<br>Lubrication, if used, must be continuous. |
| Working temperature: | -20 – +60 °C                                                                                       |
| Working pressure:    | 12 bar                                                                                             |
| Precision:           | ± 4 % vom Endausschlag                                                                             |
| Recommended pipe:    | Rilsan PA 11 – Nylon 6 – Polyamide 12 –<br>Polypropylene.                                          |
| Weight in kg:        | 0,027                                                                                              |

## Dimensions

| Connection 1: | Push-in fitting 4 mm outside<br>calibrated |
|---------------|--------------------------------------------|
| Connection 2: | Push-in fitting 4 mm outside<br>calibrated |
| Ø:            | 4                                          |
| A:            | 41,8                                       |
| B:            | 36,1                                       |
| C:            | 10,7                                       |
| D:            | 5,6                                        |
| E:            | 10                                         |
| E1:           | 23                                         |
| 1:            | 12,8                                       |
| 11:           | 16                                         |