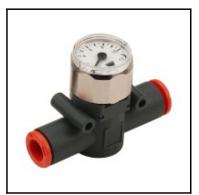

## Description

Inline pressure gauge, pipe-pipe Ø=4, 12 bar

The MAN L pressure gauge belongs to the LINE ON LINE® family, which means it can be connected to all the other components in series or in parallel.

Available in the version for pipe-pipe connection with two push-in fittings, and in the version for thread-pipe connection with a brass nickel-plated male thread and a push-in fitting.

Though small in size, this pressure gauge, which is supplied in a metal casing, ensures accurate reading.