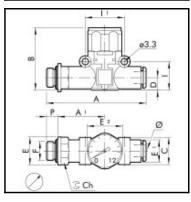

## Details

| F:                   | 1/4                                                                                                |
|----------------------|----------------------------------------------------------------------------------------------------|
| B:                   | 41                                                                                                 |
| C:                   | 18,7                                                                                               |
| E:                   | 18                                                                                                 |
| E1:                  | 13,8                                                                                               |
| E2:                  | 23                                                                                                 |
| Medium suitability:  | Filtered, lubricated or unlubricated, compressed air.<br>Lubrication, if used, must be continuous. |
| Working temperature: | -20 – +60 °C                                                                                       |
| Working pressure:    | 12 bar                                                                                             |
| Precision:           | ± 4 % vom Endausschlag                                                                             |
| Recommended pipe:    | Rilsan PA 11 – Nylon 6 – Polyamide 12 –<br>Polypropylene.                                          |
| Weight in kg:        | 0,064                                                                                              |

## Dimensions

| Connection 1: | Male thread G 1/4                          |
|---------------|--------------------------------------------|
| Connection 2: | Push-in fitting 8 mm outside<br>calibrated |
| F:            | 1/4                                        |
| Ø:            | 8                                          |
| A:            | 70,6                                       |
| A1:           | 34,2                                       |
| B:            | 41                                         |
| C:            | 18,7                                       |
| Ch:           | 14                                         |
| D:            | 9,1                                        |
| E:            | 18                                         |
| E1:           | 13,8                                       |
| E2:           | 23                                         |
| l:            | 18,7                                       |
| 11:           | 24                                         |
| P:            | 8                                          |