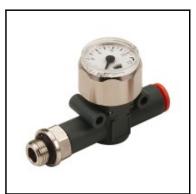

## Description

Inline pressure gauge, thread-pipe 1/4-Ø8, 12 bar

The MAN L pressure gauge belongs to the LINE ON LINE® family, which means it can be connected to all the other components in series or in parallel.

Available in the version for pipe-pipe connection with two push-in fittings, and in the version for thread-pipe connection with a brass nickel-plated male thread and a push-in fitting.

Though small in size, this pressure gauge, which is supplied in a metal casing, ensures accurate reading.