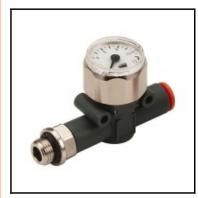

## Description

Inline pressure gauge, thread-pipe 1/4-Ø6, 12 bar

The MAN L pressure gauge belongs to the LINE ON LINE® family, which means it can be connected to all the other components in series or in parallel.

Available in the version for pipe-pipe connection with two push-in fittings, and in the version for thread-pipe connection with a brass nickel-plated male thread and a push-in fitting.

Though small in size, this pressure gauge, which is supplied in a metal casing, ensures accurate reading.