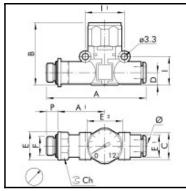

## **Details**

| F:                   | 1/4                                                                                                |
|----------------------|----------------------------------------------------------------------------------------------------|
| B:                   | 35                                                                                                 |
| C:                   | 14,7                                                                                               |
| E:                   | 18                                                                                                 |
| E1:                  | 11,4                                                                                               |
| E2:                  | 23                                                                                                 |
| Medium suitability:  | Filtered, lubricated or unlubricated, compressed air.<br>Lubrication, if used, must be continuous. |
| Working temperature: | -20 – +60 °C                                                                                       |
| Working pressure:    | 12 bar                                                                                             |
| Precision:           | ± 4 % vom Endausschlag                                                                             |
| Recommended pipe:    | Rilsan PA 11 – Nylon 6 – Polyamide 12 –<br>Polypropylene.                                          |
| Weight in kg:        | 0,05                                                                                               |

## **Dimensions**

| Connection 1: | Male thread G 1/4                       |
|---------------|-----------------------------------------|
| Connection 2: | Push-in fitting 6 mm outside calibrated |
| F:            | 1/4                                     |
| Ø:            | 6                                       |
| A:            | 61,5                                    |
| A1:           | 28,8                                    |
| B:            | 35                                      |
| C:            | 14,7                                    |
| Ch:           | 14                                      |
| D:            | 6,4                                     |
| E:            | 18                                      |
| E1:           | 11,4                                    |
| E2:           | 23                                      |
| l:            | 14,6                                    |
| I1:           | 20                                      |
| P:            | 8                                       |