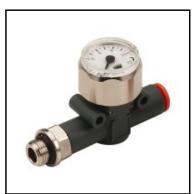

## Description

Inline pressure gauge, thread-pipe M5-Ø4, 12 bar

The MAN L pressure gauge belongs to the LINE ON LINE® family, which means it can be connected to all the other components in series or in parallel.

Available in the version for pipe-pipe connection with two push-in fittings, and in the version for thread-pipe connection with a brass nickel-plated male thread and a push-in fitting.

Though small in size, this pressure gauge, which is supplied in a metal casing, ensures accurate reading.