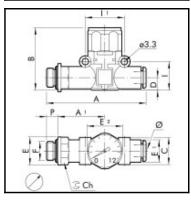

## Details

| F:                   | M5                                                                                                 |
|----------------------|----------------------------------------------------------------------------------------------------|
| B:                   | 36,1                                                                                               |
| C:                   | 10,7                                                                                               |
| E:                   | 9,9                                                                                                |
| E1:                  | 10                                                                                                 |
| E2:                  | 23                                                                                                 |
| Medium suitability:  | Filtered, lubricated or unlubricated, compressed air.<br>Lubrication, if used, must be continuous. |
| Working temperature: | -20 – +60 °C                                                                                       |
| Working pressure:    | 12 bar                                                                                             |
| Precision:           | ± 4 % vom Endausschlag                                                                             |
| Recommended pipe:    | Rilsan PA 11 – Nylon 6 – Polyamide 12 –<br>Polypropylene.                                          |
| Weight in kg:        | 0,031                                                                                              |

## Dimensions

| Connection 1: | Male thread M 5                            |
|---------------|--------------------------------------------|
| Connection 2: | Push-in fitting 4 mm outside<br>calibrated |
| F:            | M5                                         |
| Ø:            | 4                                          |
| A:            | 47,7                                       |
| A1:           | 26,7                                       |
| B:            | 36,1                                       |
| C:            | 10,7                                       |
| Ch:           | 9                                          |
| D:            | 5,6                                        |
| E:            | 9,9                                        |
| E1:           | 10                                         |
| E2:           | 23                                         |
| I:            | 12,8                                       |
| 11:           | 16                                         |
| P:            | 4                                          |