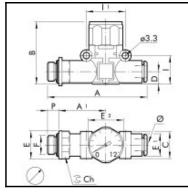

## **Details**

| F:                   | 3/8                                                                                                |
|----------------------|----------------------------------------------------------------------------------------------------|
| B:                   | 41                                                                                                 |
| C:                   | 18,7                                                                                               |
| E:                   | 22                                                                                                 |
| E1:                  | 13,8                                                                                               |
| E2:                  | 23                                                                                                 |
| Medium suitability:  | Filtered, lubricated or unlubricated, compressed air.<br>Lubrication, if used, must be continuous. |
| Working temperature: | -20 – +60 °C                                                                                       |
| Working pressure:    | 12 bar                                                                                             |
| Precision:           | ± 4 % vom Endausschlag                                                                             |
| Recommended pipe:    | Rilsan PA 11 – Nylon 6 – Polyamide 12 –<br>Polypropylene.                                          |
| Weight in kg:        | 0,076                                                                                              |

## **Dimensions**

| Connection 1: | Male thread G 3/8                       |
|---------------|-----------------------------------------|
| Connection 2: | Push-in fitting 8 mm outside calibrated |
| F:            | 3/8                                     |
| Ø:            | 8                                       |
| A:            | 72,2                                    |
| A1:           | 34,8                                    |
| B:            | 41                                      |
| C:            | 18,7                                    |
| Ch:           | 17                                      |
| D:            | 9,1                                     |
| E:            | 22                                      |
| E1:           | 13,8                                    |
| E2:           | 23                                      |
| I:            | 18,7                                    |
| I1:           | 24                                      |
| P:            | 9                                       |