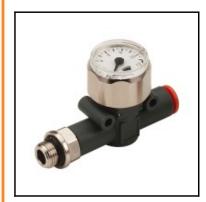

## Description

Inline pressure gauge, thread-pipe 3/8-Ø8, 12 bar

The MAN L pressure gauge belongs to the LINE ON LINE® family, which means it can be connected to all the other components in series or in parallel.

Available in the version for pipe-pipe connection with two push-in fittings, and in the version for thread-pipe connection with a brass nickel-plated male thread and a push-in fitting.

Though small in size, this pressure gauge, which is supplied in a metal casing, ensures accurate reading.