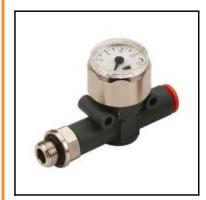

## Description

Inline pressure gauge, thread-pipe 1/8-Ø8, 12 bar

The MAN L pressure gauge belongs to the LINE ON LINE® family, which means it can be connected to all the other components in series or in parallel.

Available in the version for pipe-pipe connection with two push-in fittings, and in the version for thread-pipe connection with a brass nickel-plated male thread and a push-in fitting.

Though small in size, this pressure gauge, which is supplied in a metal casing, ensures accurate reading.