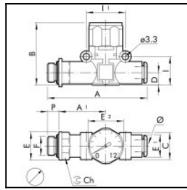

## **Details**

| F:                   | 1/8                                                                                                |
|----------------------|----------------------------------------------------------------------------------------------------|
| B:                   | 41                                                                                                 |
| C:                   | 18,7                                                                                               |
| E:                   | 15                                                                                                 |
| E1:                  | 13,8                                                                                               |
| E2:                  | 23                                                                                                 |
| Medium suitability:  | Filtered, lubricated or unlubricated, compressed air.<br>Lubrication, if used, must be continuous. |
| Working temperature: | -20 – +60 °C                                                                                       |
| Working pressure:    | 12 bar                                                                                             |
| Precision:           | ± 4 % vom Endausschlag                                                                             |
| Recommended pipe:    | Rilsan PA 11 – Nylon 6 – Polyamide 12 –<br>Polypropylene.                                          |
| Weight in kg:        | 0,059                                                                                              |

## **Dimensions**

| Connection 1: | Male thread G 1/8                       |
|---------------|-----------------------------------------|
| Connection 2: | Push-in fitting 8 mm outside calibrated |
| F:            | 1/8                                     |
| Ø:            | 8                                       |
| A:            | 66,2                                    |
| A1:           | 31,8                                    |
| B:            | 41                                      |
| C:            | 18,7                                    |
| Ch:           | 14                                      |
| D:            | 9,1                                     |
| E:            | 15                                      |
| E1:           | 13,8                                    |
| E2:           | 23                                      |
| l:            | 18,7                                    |
| I1:           | 24                                      |
| P:            | 6                                       |