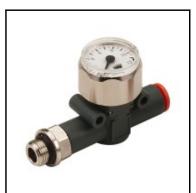

## Description

Inline pressure gauge, thread-pipe 1/8-Ø6, 12 bar

The MAN L pressure gauge belongs to the LINE ON LINE® family, which means it can be connected to all the other components in series or in parallel.

Available in the version for pipe-pipe connection with two push-in fittings, and in the version for thread-pipe connection with a brass nickel-plated male thread and a push-in fitting.

Though small in size, this pressure gauge, which is supplied in a metal casing, ensures accurate reading.