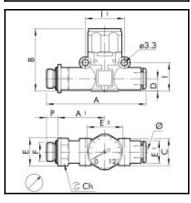

## Dimensions

| Connection 1: | Male thread G 1/8                          |
|---------------|--------------------------------------------|
| Connection 2: | Push-in fitting 6 mm outside<br>calibrated |
| F:            | 1/8                                        |
| Ø:            | 6                                          |
| A:            | 58,5                                       |
| A1:           | 27,8                                       |
| В:            | 35                                         |
| C:            | 14,7                                       |
| Ch:           | 12                                         |
| D:            | 6,4                                        |
| E:            | 14                                         |
| E1:           | 11,4                                       |
| E2:           | 23                                         |
| l:            | 14,6                                       |
| 11:           | 20                                         |
| P:            | 6                                          |