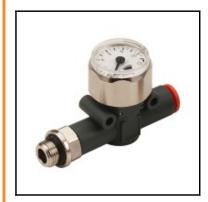

## Description

Inline pressure gauge, thread-pipe 1/8-Ø4, 12 bar

The MAN L pressure gauge belongs to the LINE ON LINE® family, which means it can be connected to all the other components in series or in parallel.

Available in the version for pipe-pipe connection with two push-in fittings, and in the version for thread-pipe connection with a brass nickel-plated male thread and a push-in fitting.

Though small in size, this pressure gauge, which is supplied in a metal casing, ensures accurate reading.