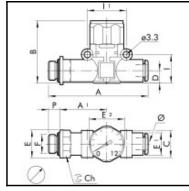

## **Details**

| F:                   | 1/8                                                                                             |
|----------------------|-------------------------------------------------------------------------------------------------|
| B:                   | 36,1                                                                                            |
| C:                   | 10,7                                                                                            |
| E:                   | 14                                                                                              |
| E1:                  | 10                                                                                              |
| E2:                  | 23                                                                                              |
| Medium suitability:  | Filtered, lubricated or unlubricated, compressed air. Lubrication, if used, must be continuous. |
| Working temperature: | -20 – +60 °C                                                                                    |
| Working pressure:    | 12 bar                                                                                          |
| Precision:           | ± 4 % vom Endausschlag                                                                          |
| Recommended pipe:    | Rilsan PA 11 – Nylon 6 – Polyamide 12 –<br>Polypropylene.                                       |
| Weight in kg:        | 0,038                                                                                           |

## **Dimensions**

| Connection 1: | Male thread G 1/8                       |
|---------------|-----------------------------------------|
| Connection 2: | Push-in fitting 4 mm outside calibrated |
| F:            | 1/8                                     |
| Ø:            | 4                                       |
| A:            | 51,5                                    |
| A1:           | 30,6                                    |
| B:            | 36,1                                    |
| C:            | 10,7                                    |
| Ch:           | 12                                      |
| D:            | 5,6                                     |
| E:            | 14                                      |
| E1:           | 10                                      |
| E2:           | 23                                      |
| l:            | 12,8                                    |
| I1:           | 16                                      |
| P:            | 6                                       |