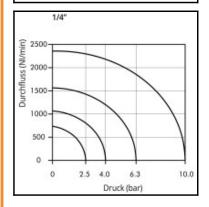

#### **Details**

| Flow rate in I/min:  | 1.550 (at 6.3 bar)                                                         |
|----------------------|----------------------------------------------------------------------------|
| Medium suitability:  | Filtered air without lubrication; lubrication, if used, must be continuous |
| Connection:          | Female thread 1/4"                                                         |
| Working temperature: | -10°C – +60°C                                                              |
| Working pressure:    | 2,5 – 10 bar                                                               |
| Function:            | monostable, guarded                                                        |
| Weight in kg:        | 1,027                                                                      |