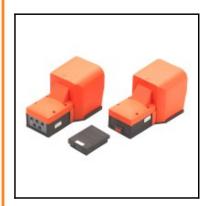

## Description

5/2-pedal operated valve PEV 35 PES PR, monostable, 2-10 bar, guarded, 1/4"

The valves series PEV with pedal are available in a wide range: • 5/2 1/4" monostable and bistable with guarded pedal