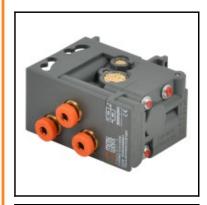

## Description

Two hand safety valve

Safety valve for Two hand safety module.

The most common application involves connecting a manual button-controlled valve to each of the inputs and using the output signal as a start-of-cycle control for a pneumatically-operated machine.