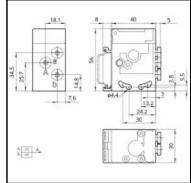

## Datasheet of W3605000001 - Two hand safety valve





## Description

Two hand safety valve

Safety valve for Two hand safety module.

The most common application involves connecting a manual button-controlled valve to each of the inputs and using the output signal as a start-of-cycle control for a pneumatically-operated machine.

## Details

| Flow rate in I/min: | 85 (at 6 bar)                            |
|---------------------|------------------------------------------|
| Medium suitability: | Gefilterte, ungeölte Druckluft max 50 μm |
| Working pressure:   | 2,5 – 8 bar                              |
| Bore in mm:         | 2,7                                      |
| Material spring:    | Stainless steel                          |
| Material body:      | Technopolymer                            |
| Weight in kg:       | 0,04