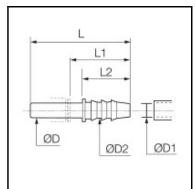

## Details

| ØD:                              | 8 mm                   |  |
|----------------------------------|------------------------|--|
| ØD1:                             | 6 mm                   |  |
| ØD2:                             | 8,5                    |  |
| L:                               | 43                     |  |
| L1:                              | 25                     |  |
| L2:                              | 17                     |  |
| Maximum working pressure in bar: | 15                     |  |
| Material body:                   | Biobased raw materials |  |
| min. temperature in °C:          | -10                    |  |
| max. temperature in °C:          | 95                     |  |
| Vacuum resistance in mm Hg:      | 755                    |  |
| Material:                        | Biobased raw materials |  |
| RoHS compliant:                  | Yes                    |  |
| Weight in kg:                    | 0,005                  |  |

## Dimensions

| ØD:  | 8 mm |
|------|------|
| ØD1: | 6 mm |
| ØD2: | 8,5  |
| L:   | 43   |
| L1:  | 25   |
| L2:  | 17   |