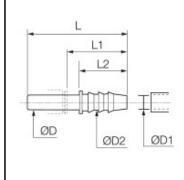

## **Details**

| ØD:                              | 6 mm                   |
|----------------------------------|------------------------|
| ØD1:                             | 4 mm                   |
| ØD2:                             | 7                      |
| L:                               | 39                     |
| L1:                              | 25                     |
| L2:                              | 17                     |
| Maximum working pressure in bar: | 15                     |
| Material body:                   | Biobased raw materials |
| min. temperature in °C:          | -10                    |
| max. temperature in °C:          | 95                     |
| Vacuum resistance in mm Hg:      | 755                    |
| Material:                        | Biobased raw materials |
| RoHS compliant:                  | Yes                    |
| Weight in kg:                    | 0,004                  |

## Dimensions

| ØD:  | 6 mm |
|------|------|
| ØD1: | 4 mm |
| ØD2: | 7    |
| L:   | 39   |
| L1:  | 25   |
| L2:  | 17   |