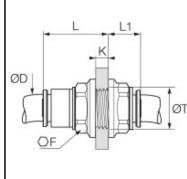

## Details

| ØD:                              | 12 mm                  |
|----------------------------------|------------------------|
| F:                               | 26                     |
| K max:                           | 18,5                   |
| L:                               | 35                     |
| L1:                              | 15,5                   |
| T min:                           | 22,5                   |
| Maximum working pressure in bar: | 15                     |
| Material seal:                   | EPDM                   |
| Material body:                   | Biobased raw materials |
| Material stem:                   | Biobased raw materials |
| Material toothed washer:         | Stainless steel        |
| min. temperature in °C:          | -10                    |
| max. temperature in °C:          | 95                     |
| Vacuum resistance in mm Hg:      | 755                    |
| Material:                        | Biobased raw materials |
| RoHS compliant:                  | Yes                    |
| Weight in kg:                    | 0,02                   |

## **Dimensions**

| ØD:    | 12 mm |
|--------|-------|
| F:     | 26    |
| K max: | 18,5  |
| L:     | 35    |
| L1:    | 15,5  |
| T min: | 22,5  |