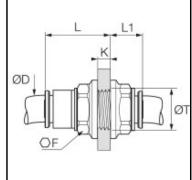

## Details

| ØD:                              | 10 mm                  |
|----------------------------------|------------------------|
| F:                               | 22                     |
| K max:                           | 14,5                   |
| L:                               | 30                     |
| L1:                              | 13                     |
| T min:                           | 18,5                   |
| Maximum working pressure in bar: | 15                     |
| Material seal:                   | EPDM                   |
| Material body:                   | Biobased raw materials |
| Material stem:                   | Biobased raw materials |
| Material toothed washer:         | Stainless steel        |
| min. temperature in °C:          | -10                    |
| max. temperature in °C:          | 95                     |
| Vacuum resistance in mm Hg:      | 755                    |
| Material:                        | Biobased raw materials |
| RoHS compliant:                  | Yes                    |
| Weight in kg:                    | 0,012                  |

## **Dimensions**

| ØD:    | 10 mm |
|--------|-------|
| F:     | 22    |
| K max: | 14,5  |
| L:     | 30    |
| L1:    | 13    |
| T min: | 18,5  |