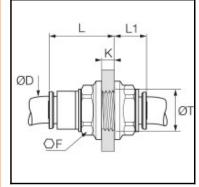

## **Details**

| ØD:                              | 6 mm                   |
|----------------------------------|------------------------|
| F:                               | 15                     |
| K max:                           | 8,5                    |
| L:                               | 20                     |
| L1:                              | 10                     |
| T min:                           | 12,5                   |
| Maximum working pressure in bar: | 15                     |
| Material seal:                   | EPDM                   |
| Material body:                   | Biobased raw materials |
| Material stem:                   | Biobased raw materials |
| Material toothed washer:         | Stainless steel        |
| min. temperature in °C:          | -10                    |
| max. temperature in °C:          | 95                     |
| Vacuum resistance in mm Hg:      | 755                    |
| Material:                        | Biobased raw materials |
| RoHS compliant:                  | Yes                    |
| Weight in kg:                    | 0,004                  |

## **Dimensions**

| ØD:    | 6 mm |
|--------|------|
| F:     | 15   |
| K max: | 8,5  |
| L:     | 20   |
| L1:    | 10   |
| T min: | 12,5 |