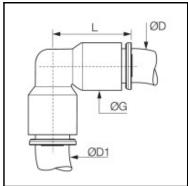

## Details

| ØD:                              | 12 mm                  |  |
|----------------------------------|------------------------|--|
| ØD1:                             | 12 mm                  |  |
| G:                               | 19                     |  |
| L:                               | 40,5                   |  |
| Maximum working pressure in bar: | 15                     |  |
| Material seal:                   | EPDM                   |  |
| Material body:                   | Biobased raw materials |  |
| Material toothed washer:         | Stainless steel        |  |
| min. temperature in °C:          | -10                    |  |
| max. temperature in °C:          | 95                     |  |
| Vacuum resistance in mm Hg:      | 755                    |  |
| Material:                        | Biobased raw materials |  |
| RoHS compliant:                  | Yes                    |  |
| Weight in kg:                    | 0,01                   |  |

## Dimensions

| ØD:  | 12 mm |
|------|-------|
| ØD1: | 12 mm |
| G:   | 19    |
| L:   | 40,5  |