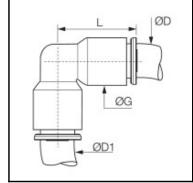

## **Details**

| ØD:                              | 8 mm                   |
|----------------------------------|------------------------|
| ØD1:                             | 10 mm                  |
| G:                               | 16                     |
| L:                               | 34,5                   |
| Maximum working pressure in bar: | 15                     |
| Material seal:                   | EPDM                   |
| Material body:                   | Biobased raw materials |
| Material toothed washer:         | Stainless steel        |
| min. temperature in °C:          | -10                    |
| max. temperature in °C:          | 95                     |
| Vacuum resistance in mm Hg:      | 755                    |
| Material:                        | Biobased raw materials |
| RoHS compliant:                  | Yes                    |
| Weight in kg:                    | 0,008                  |

## Dimensions

| ØD:  | 8 mm  |
|------|-------|
| ØD1: | 10 mm |
| G:   | 16    |
| L:   | 34,5  |