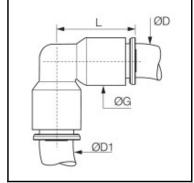

## Details

| ØD:                              | 6 mm                   |
|----------------------------------|------------------------|
| ØD1:                             | 6 mm                   |
| G:                               | 10,5                   |
| L:                               | 24                     |
| Maximum working pressure in bar: | 15                     |
| Material seal:                   | EPDM                   |
| Material body:                   | Biobased raw materials |
| Material toothed washer:         | Stainless steel        |
| min. temperature in °C:          | -10                    |
| max. temperature in °C:          | 95                     |
| Vacuum resistance in mm Hg:      | 755                    |
| Material:                        | Biobased raw materials |
| RoHS compliant:                  | Yes                    |
| Weight in kg:                    | 0,004                  |

## Dimensions

| ØD:  | 6 mm |
|------|------|
| ØD1: | 6 mm |
| G:   | 10,5 |
| L:   | 24   |