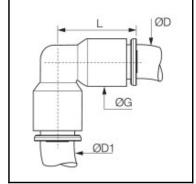

## Details

| ØD:                              | 4 mm                   |
|----------------------------------|------------------------|
| ØD1:                             | 4 mm                   |
| G:                               | 8,5                    |
| L:                               | 19                     |
| Maximum working pressure in bar: | 15                     |
| Material seal:                   | EPDM                   |
| Material body:                   | Biobased raw materials |
| Material toothed washer:         | Stainless steel        |
| min. temperature in °C:          | -10                    |
| max. temperature in °C:          | 95                     |
| Vacuum resistance in mm Hg:      | 755                    |
| Material:                        | Biobased raw materials |
| RoHS compliant:                  | Yes                    |
| Weight in kg:                    | 0,002                  |

## Dimensions

| ØD:  | 4 mm |
|------|------|
| ØD1: | 4 mm |
| G:   | 8,5  |
| L:   | 19   |