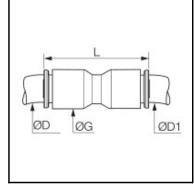

## **Details**

| ØD:                              | 8 mm                   |
|----------------------------------|------------------------|
| ØD1:                             | 8 mm                   |
| G:                               | 13,5                   |
| L:                               | 37                     |
| Maximum working pressure in bar: | 15                     |
| Material seal:                   | EPDM                   |
| Material body:                   | Biobased raw materials |
| Material toothed washer:         | Stainless steel        |
| min. temperature in °C:          | -10                    |
| max. temperature in °C:          | 95                     |
| Vacuum resistance in mm Hg:      | 755                    |
| Material:                        | Biobased raw materials |
| RoHS compliant:                  | Yes                    |
| Weight in kg:                    | 0,004                  |

## Dimensions

| ØD:  |  | 8 mm |
|------|--|------|
| ØD1: |  | 8 mm |
| G:   |  | 13,5 |
| L:   |  | 37   |