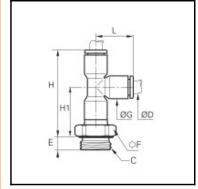

## Details

| ØD:                              | 8 mm                                   |
|----------------------------------|----------------------------------------|
|                                  | 0 111111                               |
| C:                               | G1/4"                                  |
| E:                               | 5,5                                    |
| F:                               | 16                                     |
| G:                               | 13,5                                   |
| H:                               | 52                                     |
| H1:                              | 29                                     |
| L:                               | 23                                     |
| Maximum working pressure in bar: | 15                                     |
| Material seal:                   | EPDM                                   |
| Material body:                   | Biobased raw materials                 |
| Material threaded fitting:       | Brass nickel plated chemical fda brass |
| Material toothed washer:         | Stainless steel                        |
| min. temperature in °C:          | -10                                    |
| max. temperature in °C:          | 95                                     |
| Vacuum resistance in mm Hg:      | 755                                    |
| Material:                        | Biobased raw materials                 |
| RoHS compliant:                  | Yes                                    |
| Weight in kg:                    | 0,015                                  |

## Dimensions

| ØD:      | 8 mm  |
|----------|-------|
| C:<br>E: | G1/4" |
| E:       | 5,5   |
| F:       | 16    |
| G:       | 13,5  |
| H:       | 52    |
| H1:      | 29    |
| L:       | 23    |