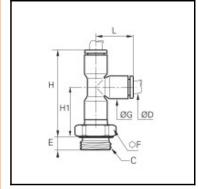

## Details

| ØD:                              | 8 mm                                   |
|----------------------------------|----------------------------------------|
| C:                               | G1/8"                                  |
| E:                               | 4,5                                    |
| F:                               | 13                                     |
| G:                               | 13,5                                   |
| H:                               | 54                                     |
| H1:                              | 31                                     |
| L:                               | 23                                     |
| Maximum working pressure in bar: | 15                                     |
| Material seal:                   | EPDM                                   |
| Material body:                   | Biobased raw materials                 |
| Material threaded fitting:       | Brass nickel plated chemical fda brass |
| Material toothed washer:         | Stainless steel                        |
| min. temperature in °C:          | -10                                    |
| max. temperature in °C:          | 95                                     |
| Vacuum resistance in mm Hg:      | 755                                    |
| Material:                        | Biobased raw materials                 |
| RoHS compliant:                  | Yes                                    |
| Weight in kg:                    | 0,012                                  |

## Dimensions

| ØD:                   | 8 mm  |
|-----------------------|-------|
| ØD:<br>C:<br>E:<br>F: | G1/8" |
| E:                    | 4,5   |
| F:                    | 13    |
| G:<br>H:              | 13,5  |
| H:                    | 54    |
| H1:                   | 31    |
| L:                    | 23    |