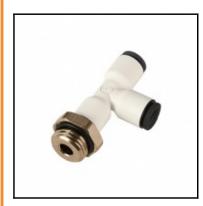

## Datasheet of 6893 04 10 Stud branch tee

## Description

Stud branch tee CleanFit®, Biobased raw materials, 4 mm, G1/8"

In line connection of 2 tubes and at a 90° angle to a threaded port
Robust eco-conception, aesthetic design and superior level of cleaneliness for a perfect compatibility
Airtight, antistatic packaging