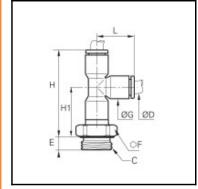

## **Details**

| ØD:                              | 4 mm                                   |
|----------------------------------|----------------------------------------|
| C:                               | G1/8"                                  |
| E:                               | 5                                      |
| F:                               | 13                                     |
| G:                               | 8,5                                    |
| H:                               | 30                                     |
| H1:                              | 18                                     |
| L:                               | 14,5                                   |
| Maximum working pressure in bar: | 15                                     |
| Material seal:                   | EPDM                                   |
| Material body:                   | Biobased raw materials                 |
| Material threaded fitting:       | Brass nickel plated chemical fda brass |
| Material toothed washer:         | Stainless steel                        |
| min. temperature in °C:          | -10                                    |
| max. temperature in °C:          | 95                                     |
| Vacuum resistance in mm Hg:      | 755                                    |
| Material:                        | Biobased raw materials                 |
| RoHS compliant:                  | Yes                                    |
| Weight in kg:                    | 0,007                                  |

## Dimensions

| ØD:<br>C:<br>E:<br>F: | 4 mm  |
|-----------------------|-------|
| C:                    | G1/8" |
| E:                    | 5     |
| F:                    | 13    |
| G:<br>H:              | 8,5   |
| H:                    | 30    |
| H1:                   | 18    |
| L:                    | 14,5  |