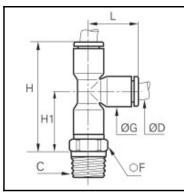

#### Details

| ØD:                              | 8 mm                                   |
|----------------------------------|----------------------------------------|
| C:                               | R3/8"                                  |
| F:                               | 17                                     |
| G:                               | 13,5                                   |
| H:                               | 52                                     |
| H1:                              | 29                                     |
| L:                               | 23                                     |
| Maximum working pressure in bar: | 15                                     |
| Material seal:                   | EPDM                                   |
| Material body:                   | Biobased raw materials                 |
| Material threaded fitting:       | Brass nickel plated chemical fda brass |
| Material toothed washer:         | Stainless steel                        |
| min. temperature in °C:          | -10                                    |
| max. temperature in °C:          | 95                                     |
| Vacuum resistance in mm Hg:      | 755                                    |
| Material:                        | Biobased raw materials                 |
| RoHS compliant:                  | Yes                                    |
| Weight in kg:                    | 0,022                                  |

#### Dimensions

| ØD: | 8 mm  |
|-----|-------|
| C:  | R3/8" |
| F:  | 17    |
| G:  | 13,5  |
| H:  | 52    |
| H1: | 29    |
| L:  | 23    |