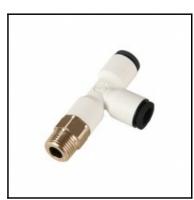

### Description

Stud branch tee CleanFit®, Biobased raw materials, 8 mm, R1/8"

In-line connection of 2 tubes at a 90° angle with a male thread. Tightened on the top of the fitting with a flat spanner or socket wrench