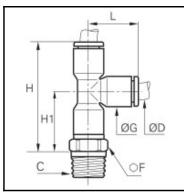

#### Details

| ØD:                              | 8 mm                                   |
|----------------------------------|----------------------------------------|
| C:                               | R1/8"                                  |
| F:                               | 13                                     |
| G:                               | 13,5                                   |
| H:                               | 53                                     |
| H1:                              | 30                                     |
| L:                               | 23                                     |
| Maximum working pressure in bar: | 15                                     |
| Material seal:                   | EPDM                                   |
| Material body:                   | Biobased raw materials                 |
| Material threaded fitting:       | Brass nickel plated chemical fda brass |
| Material toothed washer:         | Stainless steel                        |
| min. temperature in °C:          | -10                                    |
| max. temperature in °C:          | 95                                     |
| Vacuum resistance in mm Hg:      | 755                                    |
| Material:                        | Biobased raw materials                 |
| RoHS compliant:                  | Yes                                    |
| Weight in kg:                    | 0,01                                   |

#### Dimensions

| ØD: | 8 mm  |
|-----|-------|
| C:  | R1/8" |
| F:  | 13    |
| G:  | 13,5  |
| H:  | 53    |
| H1: | 30    |
| L:  | 23    |