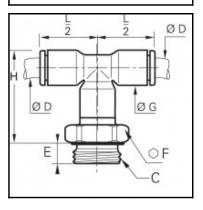

## Details

| ØD:                              | 8 mm                                   |
|----------------------------------|----------------------------------------|
| C:                               | G1/4"                                  |
| E:                               | 5,5                                    |
| F:                               | 16                                     |
| G:                               | 13,5                                   |
| H:                               | 33                                     |
| L2:                              | 23                                     |
| Maximum working pressure in bar: | 15                                     |
| Material seal:                   | EPDM                                   |
| Material body:                   | Biobased raw materials                 |
| Material threaded fitting:       | Brass nickel plated chemical fda brass |
| Material toothed washer:         | Stainless steel                        |
| min. temperature in °C:          | -10                                    |
| max. temperature in °C:          | 95                                     |
| Vacuum resistance in mm Hg:      | 755                                    |
| Material:                        | Biobased raw materials                 |
| RoHS compliant:                  | Yes                                    |
| Weight in kg:                    | 0,015                                  |

## Dimensions

| ØD: | 8 mm  |
|-----|-------|
| C:  | G1/4" |
| E:  | 5,5   |
| F:  | 16    |
| G:  | 13,5  |
| H:  | 33    |
| L2: | 23    |

maku Industrie GmbH & Co. KG - Fon: +49 7151/903 95 0 - Fax: +49 7151/903 95 99 - info@maku-industrie.de