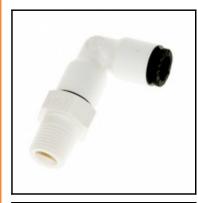

## Description

Stud elbow CleanFit®, Biobased raw materials, 8 mm, R3/8"

Connection of tubing at  $90^{\circ}$  with a male thread. Tightened on the top of the fitting with a flat spanner or socket wrench.