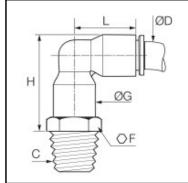

| ØD:                              | 8 mm                   |
|----------------------------------|------------------------|
| C:                               | R3/8"                  |
| F:                               | 19                     |
| G:                               | 13,5                   |
| H:                               | 34                     |
| L:                               | 29,5                   |
| Maximum working pressure in bar: | 15                     |
| Material seal:                   | EPDM                   |
| Material body:                   | Biobased raw materials |
| Material toothed washer:         | Stainless steel        |
| min. temperature in °C:          | -10                    |
| max. temperature in °C:          | 95                     |
| Vacuum resistance in mm Hg:      | 755                    |
| Material:                        | Biobased raw materials |
| RoHS compliant:                  | Yes                    |
| Weight in kg:                    | 0,011                  |

## **Dimensions**

| ØD: | 8 mm  |
|-----|-------|
| C:  | R3/8" |
| F:  | 19    |
| G:  | 13,5  |
| H:  | 34    |
| L:  | 29,5  |