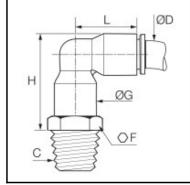

## Details

| ØD:                              | 8 mm                   |
|----------------------------------|------------------------|
| C:                               | R1/4"                  |
| F:                               | 19                     |
| G:                               | 13,5                   |
| H:                               | 34                     |
| L:                               | 29,5                   |
| Maximum working pressure in bar: | 15                     |
| Material seal:                   | EPDM                   |
| Material body:                   | Biobased raw materials |
| Material toothed washer:         | Stainless steel        |
| min. temperature in °C:          | -10                    |
| max. temperature in °C:          | 95                     |
| Vacuum resistance in mm Hg:      | 755                    |
| Material:                        | Biobased raw materials |
| RoHS compliant:                  | Yes                    |
| Weight in kg:                    | 0,011                  |

## **Dimensions**

| ØD: | 8 mm  |
|-----|-------|
| C:  | R1/4" |
| F:  | 19    |
| G:  | 13,5  |
| H:  | 34    |
| L:  | 29,5  |