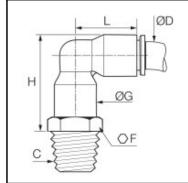

## Details

| ØD:                              | 6 mm                   |  |
|----------------------------------|------------------------|--|
| C:                               | R1/8"                  |  |
| F:                               | 13                     |  |
| G:                               | 10,5                   |  |
| H:                               | 28                     |  |
| L:                               | 24                     |  |
| Maximum working pressure in bar: | 15                     |  |
| Material seal:                   | EPDM                   |  |
| Material body:                   | Biobased raw materials |  |
| Material toothed washer:         | Stainless steel        |  |
| min. temperature in °C:          | -10                    |  |
| max. temperature in °C:          | 95                     |  |
| Vacuum resistance in mm Hg:      | 755                    |  |
| Material:                        | Biobased raw materials |  |
| RoHS compliant:                  | Yes                    |  |
| Weight in kg:                    | 0,037                  |  |

## **Dimensions**

| ØD: | 6 mm  |
|-----|-------|
| C:  | R1/8" |
| F:  | 13    |
| G:  | 10,5  |
| H:  | 28    |
| L:  | 24    |