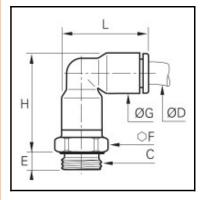

## Details

| ØD:                              | 12 mm                                  |
|----------------------------------|----------------------------------------|
| C:                               | G1/2"                                  |
| E:                               | 7                                      |
| F:                               | 24                                     |
| G:                               | 19                                     |
| H:                               | 42                                     |
| L:                               | 40                                     |
| Maximum working pressure in bar: | 15                                     |
| Material seal:                   | EPDM                                   |
| Material body:                   | Biobased raw materials                 |
| Material threaded fitting:       | Brass nickel plated chemical fda brass |
| Material toothed washer:         | Stainless steel                        |
| min. temperature in °C:          | -10                                    |
| max. temperature in °C:          | 95                                     |
| Vacuum resistance in mm Hg:      | 755                                    |
| Material:                        | Biobased raw materials                 |
| Special feature:                 | schwenkbar                             |
| RoHS compliant:                  | Yes                                    |
| Weight in kg:                    | 0,029                                  |

## Dimensions

| ØD: | 12 mm |
|-----|-------|
| C:  | G1/2" |
| E:  | 7     |
| F:  | 24    |
| G:  | 19    |
| H:  | 42    |
| L:  | 40    |

maku Industrie GmbH & Co. KG - Fon: +49 7151/903 95 0 - Fax: +49 7151/903 95 99 - info@maku-industrie.de