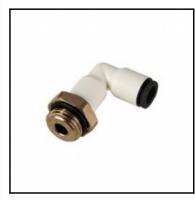

## Description

Stud elbow CleanFit®, Biobased raw materials, 10 mm, G1/2"

Connection of tubing at  $90^{\circ}$  with a male thread. Tightened on the top of the fitting with a flat spanner or socket wrench.

Robust eco-conception, aesthetic design and superior level of cleaneliness for a perfect compatibility Airtight, antistatic packaging

Full flow

100 % leak-tested, date coding to guarantee quality and traceability ASTM G93-03 B 300, ISO 15001, VDI 2083 Conform to CGA G4.1 and DI93/42/EC