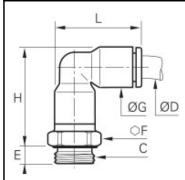

## Details

| ØD:                              | 10 mm                                  |
|----------------------------------|----------------------------------------|
| C:                               | G1/2"                                  |
| E:                               | 7                                      |
| F:                               | 24                                     |
| G:                               | 16                                     |
| H:                               | 39                                     |
| L:                               | 34                                     |
| Maximum working pressure in bar: | 15                                     |
| Material seal:                   | EPDM                                   |
| Material body:                   | Biobased raw materials                 |
| Material threaded fitting:       | Brass nickel plated chemical fda brass |
| Material toothed washer:         | Stainless steel                        |
| min. temperature in °C:          | -10                                    |
| max. temperature in °C:          | 95                                     |
| Vacuum resistance in mm Hg:      | 755                                    |
| Material:                        | Biobased raw materials                 |
| Special feature:                 | schwenkbar                             |
| RoHS compliant:                  | Yes                                    |
| Weight in kg:                    | 0,026                                  |

## **Dimensions**

| ØD: | 10 mm |  |
|-----|-------|--|
| C:  | G1/2" |  |
| E:  | 7     |  |
| F:  | 24    |  |
| G:  | 16    |  |
| H:  | 39    |  |
| L:  | 34    |  |