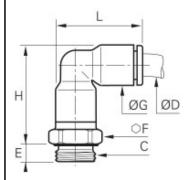

## Details

| ØD:                              | 10 mm                                  |
|----------------------------------|----------------------------------------|
| C:                               | G1/4"                                  |
| E:                               | 5,5                                    |
| F:                               | 16                                     |
| G:                               | 16                                     |
| H:                               | 40,5                                   |
| L:                               | 34                                     |
| Maximum working pressure in bar: | 15                                     |
| Material seal:                   | EPDM                                   |
| Material body:                   | Biobased raw materials                 |
| Material threaded fitting:       | Brass nickel plated chemical fda brass |
| Material toothed washer:         | Stainless steel                        |
| min. temperature in °C:          | -10                                    |
| max. temperature in °C:          | 95                                     |
| Vacuum resistance in mm Hg:      | 755                                    |
| Material:                        | Biobased raw materials                 |
| Special feature:                 | schwenkbar                             |
| RoHS compliant:                  | Yes                                    |
| Weight in kg:                    | 0,014                                  |

## **Dimensions**

| ØD: | 10 mm |
|-----|-------|
| C:  | G1/4" |
| E:  | 5,5   |
| F:  | 16    |
| G:  | 16    |
| H:  | 40,5  |
| L:  | 34    |