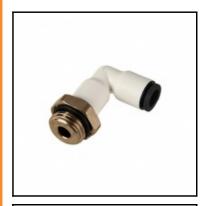

## Description

Stud elbow CleanFit®, Biobased raw materials, 10 mm, G1/4"

Connection of tubing at  $90^{\circ}$  with a male thread. Tightened on the top of the fitting with a flat spanner or socket wrench.