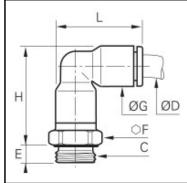

## Details

| ØD:                              | 8 mm                                   |
|----------------------------------|----------------------------------------|
| C:                               | G3/8"                                  |
| E:                               | 5,5                                    |
| F:                               | 20                                     |
| G:                               | 13,5                                   |
| H:                               | 33                                     |
| L:                               | 29,5                                   |
| Maximum working pressure in bar: | 15                                     |
| Material seal:                   | EPDM                                   |
| Material body:                   | Biobased raw materials                 |
| Material threaded fitting:       | Brass nickel plated chemical fda brass |
| Material toothed washer:         | Stainless steel                        |
| min. temperature in °C:          | -10                                    |
| max. temperature in °C:          | 95                                     |
| Vacuum resistance in mm Hg:      | 755                                    |
| Material:                        | Biobased raw materials                 |
| Special feature:                 | schwenkbar                             |
| RoHS compliant:                  | Yes                                    |
| Weight in kg:                    | 0,017                                  |

## **Dimensions**

| ØD: | 8 mm  |
|-----|-------|
| C:  | G3/8" |
| E:  | 5,5   |
| F:  | 20    |
| G:  | 13,5  |
| H:  | 33    |
| L:  | 29,5  |