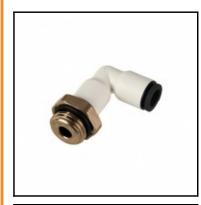

## Description

Stud elbow CleanFit®, Biobased raw materials, 8 mm, G3/8"

Connection of tubing at  $90^{\circ}$  with a male thread. Tightened on the top of the fitting with a flat spanner or socket wrench.

Robust eco-conception, aesthetic design and superior level of cleaneliness for a perfect compatibility Airtight, antistatic packaging

Full flow

100 % leak-tested, date coding to guarantee quality and traceability ASTM G93-03 B 300, ISO 15001, VDI 2083 Conform to CGA G4.1 and DI93/42/EC