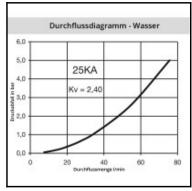

## **Details**

| Series:                                   | 25                                                                                                       |
|-------------------------------------------|----------------------------------------------------------------------------------------------------------|
| Series long:                              | 25SF                                                                                                     |
| Bore in mm:                               | 7,8                                                                                                      |
| Bore area in mm²:                         | 48                                                                                                       |
| Advantages:                               | One-hand operation. Robust structure. UltraFlo valve.                                                    |
| Compatibility:                            | RECTUS 26 European standard profiles                                                                     |
| Working pressure:                         | 35 bar maximum static working pressure with safety factor 4 to 1.                                        |
| Working temperature:                      | -20°C up to +100°C (NBR) -40°C up to +120/150°C (EPDM) -15°C up to +200°C (FKM) depending on the medium. |
| Shut-Off:                                 | Plug Straight-Through                                                                                    |
| Connection:                               | Hose barb in Panel mount 10mm                                                                            |
| Connection description:                   | Hose barb in Panel mount 10mm                                                                            |
| Connection type:                          | Hose barb                                                                                                |
| Material:                                 | stainless steel AISI 303                                                                                 |
| Material description:                     | stainless steel AISI 303                                                                                 |
| Surface:                                  | blank finish                                                                                             |
| Weight in kg:                             | 0,0349                                                                                                   |
| Self-venting coupling:                    | No                                                                                                       |
| Safety locking system:                    | No                                                                                                       |
| Single-hand operation:                    | Yes                                                                                                      |
| Two-hand operation:                       | No                                                                                                       |
| Ball locking:                             | No                                                                                                       |
| Pin lock:                                 | No                                                                                                       |
| Ultra-FLO-valve:                          | No                                                                                                       |
| Vacuum suitable:                          | No                                                                                                       |
| Water-resistant:                          | Yes                                                                                                      |
| Flat-sealing:                             | No                                                                                                       |
| Suitable breath / respiratory protection: | No                                                                                                       |
| Pressure eliminator:                      | No                                                                                                       |
| Hydraulics:                               | No                                                                                                       |
| Pneumatics:                               | Yes                                                                                                      |
| Standard product:                         | No                                                                                                       |
| Mould coupling:                           | No                                                                                                       |