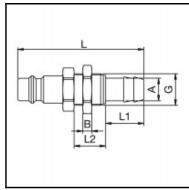

## Dimensions

| Connection A: | 10 mm    |
|---------------|----------|
| B mm:         | 4        |
| G mm:         | M 14 x 1 |
| L mm:         | 56       |
| L1 mm:        | 17       |
| L2 mm:        | 14       |
| SW mm:        | 17       |
| SW1 mm:       | 19       |
|               |          |