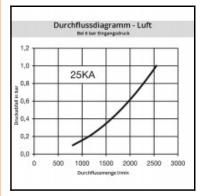

## **Details**

| Series:                                   | 25                                                                                                       |
|-------------------------------------------|----------------------------------------------------------------------------------------------------------|
| Series long:                              | 25SF                                                                                                     |
| Bore in mm:                               | 7,8                                                                                                      |
| Bore area in mm²:                         | 48                                                                                                       |
| Advantages:                               | One-hand operation. Robust structure. UltraFlo valve.                                                    |
| Compatibility:                            | RECTUS 26 European standard profiles                                                                     |
| Working pressure:                         | 35 bar maximum static working pressure with safety factor 4 to 1.                                        |
| Working temperature:                      | -20°C up to +100°C (NBR) -40°C up to +120/150°C (EPDM) -15°C up to +200°C (FKM) depending on the medium. |
| Shut-Off:                                 | Plug Straight-Through                                                                                    |
| Connection:                               | Hose barb in Panel mount 10mm                                                                            |
| Connection description:                   | Hose barb in Panel mount 10mm                                                                            |
| Connection type:                          | Hose barb                                                                                                |
| Material:                                 | stainless steel AISI 303                                                                                 |
| Material description:                     | stainless steel AISI 303                                                                                 |
| Surface:                                  | blank finish                                                                                             |
| Weight in kg:                             | 0,0349                                                                                                   |
| Self-venting coupling:                    | No                                                                                                       |
| Safety locking system:                    | No                                                                                                       |
| Single-hand operation:                    | Yes                                                                                                      |
| Two-hand operation:                       | No                                                                                                       |
| Ball locking:                             | No                                                                                                       |
| Pin lock:                                 | No                                                                                                       |
| Ultra-FLO-valve:                          | No                                                                                                       |
| Vacuum suitable:                          | No                                                                                                       |
| Water-resistant:                          | Yes                                                                                                      |
| Flat-sealing:                             | No                                                                                                       |
| Suitable breath / respiratory protection: | No                                                                                                       |
| Pressure eliminator:                      | No                                                                                                       |
| Hydraulics:                               | No                                                                                                       |
| Pneumatics:                               | Yes                                                                                                      |
| Standard product:                         | No                                                                                                       |
| Mould coupling:                           | No                                                                                                       |