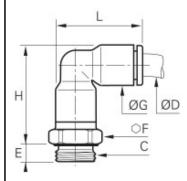

## Details

| ØD:                              | 6 mm                                   |
|----------------------------------|----------------------------------------|
| C:                               | G1/4"                                  |
| E:                               | 5,5                                    |
| F:                               | 16                                     |
| G:                               | 10,5                                   |
| H:                               | 26,5                                   |
| L:                               | 22,5                                   |
| Maximum working pressure in bar: | 15                                     |
| Material seal:                   | EPDM                                   |
| Material body:                   | Biobased raw materials                 |
| Material threaded fitting:       | Brass nickel plated chemical fda brass |
| Material toothed washer:         | Stainless steel                        |
| min. temperature in °C:          | -10                                    |
| max. temperature in °C:          | 95                                     |
| Vacuum resistance in mm Hg:      | 755                                    |
| Material:                        | Biobased raw materials                 |
| Special feature:                 | schwenkbar                             |
| RoHS compliant:                  | Yes                                    |
| Weight in kg:                    | 0,011                                  |

## **Dimensions**

| ØD: | 6 mm  |
|-----|-------|
| C:  | G1/4" |
| E:  | 5,5   |
| F:  | 16    |
| G:  | 10,5  |
| H:  | 26,5  |
| L:  | 22,5  |