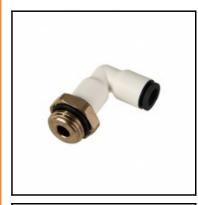

## Description

Stud elbow CleanFit®, Biobased raw materials, 6 mm, G1/4"

Connection of tubing at  $90^{\circ}$  with a male thread. Tightened on the top of the fitting with a flat spanner or socket wrench.