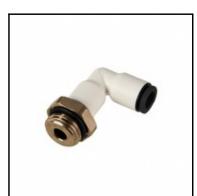

## Datasheet of 6899 04 13 Stud elbow

## Description

Stud elbow CleanFit®, Biobased raw materials, 4 mm, G1/4"

Connection of tubing at  $90^{\circ}$  with a male thread. Tightened on the top of the fitting with a flat spanner or socket wrench.