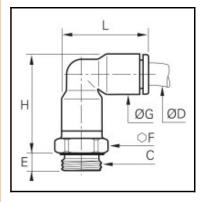

Details

| ØD:                              | 4 mm                                   |
|----------------------------------|----------------------------------------|
| C:                               | G1/4"                                  |
| E:                               | 5,5                                    |
| F:                               | 16                                     |
| G:                               | 8,5                                    |
| H:                               | 22,5                                   |
| L:                               | 19                                     |
| Maximum working pressure in bar: | 15                                     |
| Material seal:                   | EPDM                                   |
| Material body:                   | Biobased raw materials                 |
| Material threaded fitting:       | Brass nickel plated chemical fda brass |
| Material toothed washer:         | Stainless steel                        |
| min. temperature in °C:          | -10                                    |
| max. temperature in °C:          | 95                                     |
| Vacuum resistance in mm Hg:      | 755                                    |
| Material:                        | Biobased raw materials                 |
| Special feature:                 | schwenkbar                             |
| RoHS compliant:                  | Yes                                    |
| Weight in kg:                    | 0,011                                  |

## Dimensions

| ØD: | 4 mm  |
|-----|-------|
| C:  | G1/4" |
| E:  | 5,5   |
| F:  | 16    |
| G:  | 8,5   |
| H:  | 22,5  |
| L:  | 19    |

maku Industrie GmbH & Co. KG - Fon: +49 7151/903 95 0 - Fax: +49 7151/903 95 99 - info@maku-industrie.de