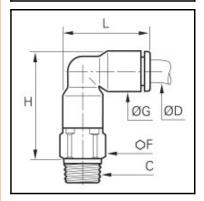

## Details

| ØD:                              | 4 mm                                   |
|----------------------------------|----------------------------------------|
| C:                               | R1/8"                                  |
| F:                               | 10                                     |
| G:                               | 8,5                                    |
| H:                               | 23                                     |
| L:                               | 19                                     |
| Maximum working pressure in bar: | 15                                     |
| Material seal:                   | EPDM                                   |
| Material body:                   | Biobased raw materials                 |
| Material threaded fitting:       | Brass nickel plated chemical fda brass |
| Material toothed washer:         | Stainless steel                        |
| min. temperature in °C:          | -10                                    |
| max. temperature in °C:          | 95                                     |
| Vacuum resistance in mm Hg:      | 755                                    |
| Material:                        | Biobased raw materials                 |
| RoHS compliant:                  | Yes                                    |
| Weight in kg:                    | 0,008                                  |

## Dimensions

| ØD: | 4 mm  |
|-----|-------|
| C:  | R1/8" |
| F:  | 10    |
| G:  | 8,5   |
| H:  | 23    |
| L:  | 19    |

maku Industrie GmbH & Co. KG - Fon: +49 7151/903 95 0 - Fax: +49 7151/903 95 99 - info@maku-industrie.de