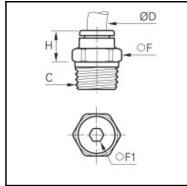

## Details

| ØD:                              | 12 mm                  |
|----------------------------------|------------------------|
| C:                               | R1/2"                  |
| F1:                              | 22                     |
| F2:                              | 9                      |
| H:                               | 24,5                   |
| Maximum working pressure in bar: | 15                     |
| Material seal:                   | EPDM                   |
| Material body:                   | Biobased raw materials |
| Material toothed washer:         | Stainless steel        |
| min. temperature in °C:          | -10                    |
| max. temperature in °C:          | 95                     |
| Vacuum resistance in mm Hg:      | 755                    |
| Material:                        | Biobased raw materials |
| RoHS compliant:                  | Yes                    |
| Weight in kg:                    | 0,012                  |

## Dimensions

| ØD: | 12 mm |
|-----|-------|
| C:  | R1/2" |
| F1: | 22    |
| F2: | 9     |
| H:  | 24,5  |