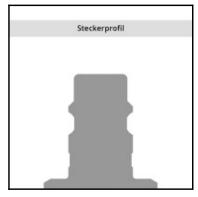

## Description

Plug straight-through, panel mount with hose barb 6mm (1/4), nominal diameter 7,8, <35 bar, stainless steel AISI 303

Universal industrial coupling with standard European profile for use with gaseous, liquid and aggressive medio. Coupling system with single-hand operation. UltraFlo valve for optimum flow and low pressure drop. The series stands out for its robust design and long service life even with the harshest use. The collar design minimises damage to the valve body.

## Details

| Series:                                   | 25                                                                                                       |
|-------------------------------------------|----------------------------------------------------------------------------------------------------------|
| Series long:                              | 25SF                                                                                                     |
| Bore in mm:                               | 7,8                                                                                                      |
| Bore area in mm <sup>2</sup> :            | 48                                                                                                       |
| Advantages:                               | One-hand operation. Robust structure. UltraFlo valve.                                                    |
| Compatibility:                            | RECTUS 26 European standard profiles                                                                     |
| Working pressure:                         | 35 bar maximum static working pressure with safety factor 4 to 1.                                        |
| Working temperature:                      | -20°C up to +100°C (NBR) -40°C up to +120/150°C (EPDM) -15°C up to +200°C (FKM) depending on the medium. |
| Shut-Off:                                 | Plug Straight-Through                                                                                    |
| Connection:                               | Hose barb in Panel mount 6mm LW(1/4")                                                                    |
| Connection description:                   | Hose barb in Panel mount 6mm LW(1/4")                                                                    |
| Connection type:                          | Hose barb                                                                                                |
| Material:                                 | stainless steel AISI 303                                                                                 |
| Material description:                     | stainless steel AISI 303                                                                                 |
| Surface:                                  | blank finish                                                                                             |
| Weight in kg:                             | 0,0253                                                                                                   |
| Self-venting coupling:                    | No                                                                                                       |
| Safety locking system:                    | No                                                                                                       |
| Single-hand operation:                    | Yes                                                                                                      |
| Two-hand operation:                       | No                                                                                                       |
| Ball locking:                             | No                                                                                                       |
| Pin lock:                                 | No                                                                                                       |
| Ultra-FLO-valve:                          | No                                                                                                       |
| Vacuum suitable:                          | No                                                                                                       |
| Water-resistant:                          | Yes                                                                                                      |
| Flat-sealing:                             | No                                                                                                       |
| Suitable breath / respiratory protection: | No                                                                                                       |
| Pressure eliminator:                      | No                                                                                                       |
| Hydraulics:                               | No                                                                                                       |
| Pneumatics:                               | Yes                                                                                                      |
| Standard product:                         | No                                                                                                       |
| Mould coupling:                           | No                                                                                                       |