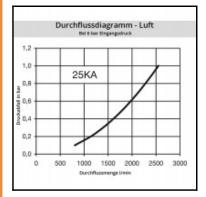

## Details

| Series:                                   | 25                                                                                                       |
|-------------------------------------------|----------------------------------------------------------------------------------------------------------|
| Series long:                              | 25SF                                                                                                     |
| Bore in mm:                               | 7,8                                                                                                      |
| Bore area in mm <sup>2</sup> :            | 48                                                                                                       |
| Advantages:                               | One-hand operation. Robust structure. UltraFlo valve.                                                    |
| Compatibility:                            | RECTUS 26 European standard profiles                                                                     |
| Working pressure:                         | 35 bar maximum static working pressure with safety factor 4 to 1.                                        |
| Working temperature:                      | -20°C up to +100°C (NBR) -40°C up to +120/150°C (EPDM) -15°C up to +200°C (FKM) depending on the medium. |
| Shut-Off:                                 | Plug Straight-Through                                                                                    |
| Connection:                               | Hose barb in Panel mount 6mm LW(1/4")                                                                    |
| Connection description:                   | Hose barb in Panel mount 6mm LW(1/4")                                                                    |
| Connection type:                          | Hose barb                                                                                                |
| Material:                                 | stainless steel AISI 303                                                                                 |
| Material description:                     | stainless steel AISI 303                                                                                 |
| Surface:                                  | blank finish                                                                                             |
| Weight in kg:                             | 0,0253                                                                                                   |
| Self-venting coupling:                    | No                                                                                                       |
| Safety locking system:                    | No                                                                                                       |
| Single-hand operation:                    | Yes                                                                                                      |
| Two-hand operation:                       | No                                                                                                       |
| Ball locking:                             | No                                                                                                       |
| Pin lock:                                 | No                                                                                                       |
| Ultra-FLO-valve:                          | No                                                                                                       |
| Vacuum suitable:                          | No                                                                                                       |
| Water-resistant:                          | Yes                                                                                                      |
| Flat-sealing:                             | No                                                                                                       |
| Suitable breath / respiratory protection: | No                                                                                                       |
| Pressure eliminator:                      | No                                                                                                       |
| Hydraulics:                               | No                                                                                                       |
| Pneumatics:                               | Yes                                                                                                      |
| Standard product:                         | No                                                                                                       |
| Mould coupling:                           | No                                                                                                       |