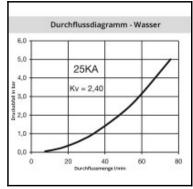

## Details

| Series:                                   | 25                                                                                                       |
|-------------------------------------------|----------------------------------------------------------------------------------------------------------|
| Series long:                              | 25SF                                                                                                     |
| Bore in mm:                               | 7,8                                                                                                      |
| Bore area in mm <sup>2</sup> :            | 48                                                                                                       |
| Advantages:                               | One-hand operation. Robust structure. UltraFlo valve.                                                    |
| Compatibility:                            | RECTUS 26 European standard profiles                                                                     |
| Working pressure:                         | 35 bar maximum static working pressure with safety factor 4 to 1.                                        |
| Working temperature:                      | -20°C up to +100°C (NBR) -40°C up to +120/150°C (EPDM) -15°C up to +200°C (FKM) depending on the medium. |
| Shut-Off:                                 | Plug Straight-Through                                                                                    |
| Connection:                               | Hose barb in Panel mount 6mm LW(1/4")                                                                    |
| Connection description:                   | Hose barb in Panel mount 6mm LW(1/4")                                                                    |
| Connection type:                          | Hose barb                                                                                                |
| Material:                                 | stainless steel AISI 303                                                                                 |
| Material description:                     | stainless steel AISI 303                                                                                 |
| Surface:                                  | blank finish                                                                                             |
| Weight in kg:                             | 0,0253                                                                                                   |
| Self-venting coupling:                    | No                                                                                                       |
| Safety locking system:                    | No                                                                                                       |
| Single-hand operation:                    | Yes                                                                                                      |
| Two-hand operation:                       | No                                                                                                       |
| Ball locking:                             | No                                                                                                       |
| Pin lock:                                 | No                                                                                                       |
| Ultra-FLO-valve:                          | No                                                                                                       |
| Vacuum suitable:                          | No                                                                                                       |
| Water-resistant:                          | Yes                                                                                                      |
| Flat-sealing:                             | No                                                                                                       |
| Suitable breath / respiratory protection: | No                                                                                                       |
| Pressure eliminator:                      | No                                                                                                       |
| Hydraulics:                               | No                                                                                                       |
| Pneumatics:                               | Yes                                                                                                      |
| Standard product:                         | No                                                                                                       |
| Mould coupling:                           | No                                                                                                       |