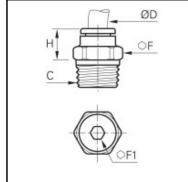

## Details

| ØD:                              | 10 mm                  |
|----------------------------------|------------------------|
| C:                               | R1/4"                  |
| F1:                              | 17                     |
| F2:                              | 7                      |
| H:                               | 21,5                   |
| Maximum working pressure in bar: | 15                     |
| Material seal:                   | EPDM                   |
| Material body:                   | Biobased raw materials |
| Material toothed washer:         | Stainless steel        |
| min. temperature in °C:          | -10                    |
| max. temperature in °C:          | 95                     |
| Vacuum resistance in mm Hg:      | 755                    |
| Material:                        | Biobased raw materials |
| RoHS compliant:                  | Yes                    |
| Weight in kg:                    | 0,005                  |

## Dimensions

| ØD: | 10 mm |
|-----|-------|
| C:  | R1/4" |
| F1: | 17    |
| F2: | 7     |
| H:  | 21,5  |