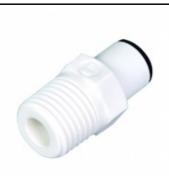

## Description

Stud fitting CleanFit®, Biobased raw materials, 8 mm, R1/8"

In-line connection of tubing to a threaded port. External tightening with a flat spanner or socket wrench, internal adjustment with an Allen key Robust eco-conception, aesthetic design and superior level of cleaneliness for a perfect compatibility

INDUSTRIE

Airtight, antistatic packaging Full flow

ASTM G93-03 B 300, ISO 15001, VDI 2083

| ØD:                              | 8 mm                   |
|----------------------------------|------------------------|
| C:                               | R1/8"                  |
| F1:                              | 17                     |
| F2:                              | 6                      |
| H:                               | 20                     |
| Maximum working pressure in bar: | 15                     |
| Material seal:                   | EPDM                   |
| Material body:                   | Biobased raw materials |
| Material toothed washer:         | Stainless steel        |
| min. temperature in °C:          | -10                    |
| max. temperature in °C:          | 95                     |
| Vacuum resistance in mm Hg:      | 755                    |
| Material:                        | Biobased raw materials |
| RoHS compliant:                  | Yes                    |
| Weight in kg:                    | 0,004                  |