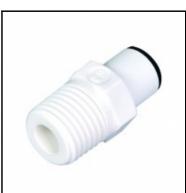

## Description

Stud fitting CleanFit®, Biobased raw materials, 4 mm, R1/4"

In-line connection of tubing to a threaded port. External tightening with a flat spanner or socket wrench, internal adjustment with an Allen key Robust eco-conception, aesthetic design and superior level of cleaneliness for a perfect compatibility