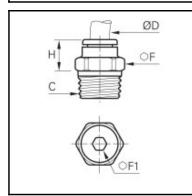

## Details

| ØD:                              | 4 mm                   |  |
|----------------------------------|------------------------|--|
| C:                               | R1/4"                  |  |
| F1:                              | 14                     |  |
| F2:                              | 3                      |  |
| H:                               | 18                     |  |
| Maximum working pressure in bar: | 15                     |  |
| Material seal:                   | EPDM                   |  |
| Material body:                   | Biobased raw materials |  |
| Material toothed washer:         | Stainless steel        |  |
| min. temperature in °C:          | -10                    |  |
| max. temperature in °C:          | 95                     |  |
| Vacuum resistance in mm Hg:      | 755                    |  |
| Material:                        | Biobased raw materials |  |
| RoHS compliant:                  | Yes                    |  |
| Weight in kg:                    | 0,004                  |  |

## Dimensions

| ØD: | 4 mm  |
|-----|-------|
| C:  | R1/4" |
| F1: | 14    |
| F2: | 3     |
| H:  | 18    |