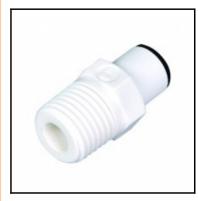

## Description

Stud fitting CleanFit®, Biobased raw materials, 4 mm, R1/8"

In-line connection of tubing to a threaded port. External tightening with a flat spanner or socket wrench, internal adjustment with an Allen key
Robust eco-conception, aesthetic design and superior level of cleaneliness for a perfect compatibility

## Details

| ØD:                              | 4 mm                   |
|----------------------------------|------------------------|
| C:                               | R1/8"                  |
| F1:                              | 11                     |
| F2:                              | 3                      |
| H:                               | 18                     |
| Maximum working pressure in bar: | 15                     |
| Material seal:                   | EPDM                   |
| Material body:                   | Biobased raw materials |
| Material toothed washer:         | Stainless steel        |
| min. temperature in °C:          | -10                    |
| max. temperature in °C:          | 95                     |
| Vacuum resistance in mm Hg:      | 755                    |
| Material:                        | Biobased raw materials |
| RoHS compliant:                  | Yes                    |
| Weight in kg:                    | 0,003                  |