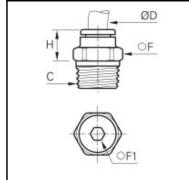

## Details

| ØD:                              | 4 mm                   |
|----------------------------------|------------------------|
| C:                               | R1/8"                  |
| F1:                              | 11                     |
| F2:                              | 3                      |
| H:                               | 18                     |
| Maximum working pressure in bar: | 15                     |
| Material seal:                   | EPDM                   |
| Material body:                   | Biobased raw materials |
| Material toothed washer:         | Stainless steel        |
| min. temperature in °C:          | -10                    |
| max. temperature in °C:          | 95                     |
| Vacuum resistance in mm Hg:      | 755                    |
| Material:                        | Biobased raw materials |
| RoHS compliant:                  | Yes                    |
| Weight in kg:                    | 0,003                  |

## Dimensions

| ØD: | 4 mm  |
|-----|-------|
| C:  | R1/8" |
| F1: | 11    |
| F2: | 3     |
| H:  | 18    |