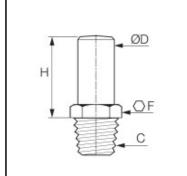

Details

| ØD:                              | 8 mm                   |
|----------------------------------|------------------------|
| C:                               | R1/8"                  |
| F:                               | 19                     |
| H:                               | 23                     |
| Maximum working pressure in bar: | 15                     |
| Material body:                   | Biobased raw materials |
| min. temperature in °C:          | -10                    |
| max. temperature in °C:          | 95                     |
| Vacuum resistance in mm Hg:      | 755                    |
| Material:                        | Biobased raw materials |
| RoHS compliant:                  | Yes                    |
| Weight in kg:                    | 0,003                  |

## **Dimensions**

| ØD: | 8 mm  |
|-----|-------|
| C:  | R1/8" |
| F:  | 19    |
| H:  | 23    |