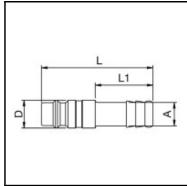

## **Dimensions**

| Connection A: | 13 mm |
|---------------|-------|
| D mm:         | 15    |
| L mm:         | 48    |
| L1 mm:        | 25    |