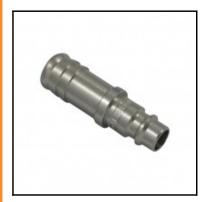

## Description

Plug straight-through, hose barb 13mm (1/2), nominal diameter 7,8, <35 bar, stainless steel AISI 303

Universal industrial coupling with standard European profile for use with gaseous, liquid and aggressive medio. Coupling system with single-hand operation. UltraFlo valve for optimum flow and low pressure drop. The series stands out for its robust design and long service life even with the harshest use. The collar design minimises damage to the valve body.

## **Details**

| Series:                                   | 25                                                                                                       |
|-------------------------------------------|----------------------------------------------------------------------------------------------------------|
| Series long:                              | 25SF                                                                                                     |
| Bore in mm:                               | 7,8                                                                                                      |
| Bore area in mm <sup>2</sup> :            | 48                                                                                                       |
| Advantages:                               | One-hand operation. Robust structure. UltraFlo valve.                                                    |
| Compatibility:                            | RECTUS 26 European standard profiles                                                                     |
| Working pressure:                         | 35 bar maximum static working pressure with safety factor 4 to 1.                                        |
| Working temperature:                      | -20°C up to +100°C (NBR) -40°C up to +120/150°C (EPDM) -15°C up to +200°C (FKM) depending on the medium. |
| Shut-Off:                                 | Plug Straight-Through                                                                                    |
| Connection:                               | Hose barb 13mm LW(1/2")                                                                                  |
| Connection description:                   | Hose barb 13mm LW(1/2")                                                                                  |
| Connection type:                          | Hose barb                                                                                                |
| Material:                                 | stainless steel AISI 303                                                                                 |
| Material description:                     | stainless steel AISI 303                                                                                 |
| Surface:                                  | blank finish                                                                                             |
| Weight in kg:                             | 0,019                                                                                                    |
| Self-venting coupling:                    | No                                                                                                       |
| Safety locking system:                    | No                                                                                                       |
| Single-hand operation:                    | Yes                                                                                                      |
| Two-hand operation:                       | No                                                                                                       |
| Ball locking:                             | No                                                                                                       |
| Pin lock:                                 | No                                                                                                       |
| Ultra-FLO-valve:                          | No                                                                                                       |
| Vacuum suitable:                          | No                                                                                                       |
| Water-resistant:                          | Yes                                                                                                      |
| Flat-sealing:                             | No                                                                                                       |
| Suitable breath / respiratory protection: | No                                                                                                       |
| Pressure eliminator:                      | No                                                                                                       |
| Hydraulics:                               | No                                                                                                       |
| Pneumatics:                               | Yes                                                                                                      |
| Standard product:                         | No                                                                                                       |
| Mould coupling:                           | No                                                                                                       |