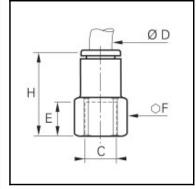

## Details

| ØD:                              | 8 mm                                   |
|----------------------------------|----------------------------------------|
| C:                               | G3/8"                                  |
| E:                               | 14                                     |
| F:                               | 19                                     |
| H:                               | 34                                     |
| Maximum working pressure in bar: | 15                                     |
| Material seal:                   | EPDM                                   |
| Material body:                   | Brass nickel plated chemical fda brass |
| Material toothed washer:         | Stainless steel                        |
| min. temperature in °C:          | -10                                    |
| max. temperature in °C:          | 95                                     |
| Vacuum resistance in mm Hg:      | 755                                    |
| Material:                        | Brass nickel plated chemical fda brass |
| RoHS compliant:                  | Yes                                    |
| Weight in kg:                    | 0,025                                  |

## Dimensions

| ØD: | 8 mm  |
|-----|-------|
| C:  | G3/8" |
| E:  | 14    |
| F:  | 19    |
| H:  | 34    |