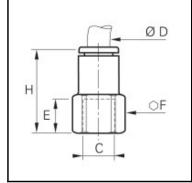

## Details

| ØD:                              | 6 mm                                   |
|----------------------------------|----------------------------------------|
| C:                               | G1/8"                                  |
| E:                               | 9,5                                    |
| F:                               | 13                                     |
| H:                               | 24,5                                   |
| Maximum working pressure in bar: | 15                                     |
| Material seal:                   | EPDM                                   |
| Material body:                   | Brass nickel plated chemical fda brass |
| Material toothed washer:         | Stainless steel                        |
| min. temperature in °C:          | -10                                    |
| max. temperature in °C:          | 95                                     |
| Vacuum resistance in mm Hg:      | 755                                    |
| Material:                        | Brass nickel plated chemical fda brass |
| RoHS compliant:                  | Yes                                    |
| Weight in kg:                    | 0,011                                  |

## Dimensions

| ØD: | 6 mm  |
|-----|-------|
| C:  | G1/8" |
| E:  | 9,5   |
| F:  | 13    |
| H:  | 24,5  |