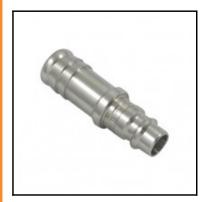

## Description

Plug straight-through, hose barb 13mm (1/2), nominal diameter 7,8, <35 bar, stainless steel AISI 316 L

Universal industrial coupling with standard European profile for use with gaseous, liquid and aggressive medio. Coupling system with single-hand operation. UltraFlo valve for optimum flow and low pressure drop. The series stands out for its robust design and long service life even with the harshest use. The collar design minimises damage to the valve body.