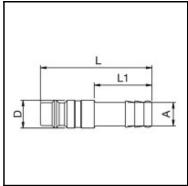

## **Dimensions**

| Connection A: | 13 mm |
|---------------|-------|
| D mm:         | 15    |
| L mm:         | 48    |
| I 1 mm·       | 25    |