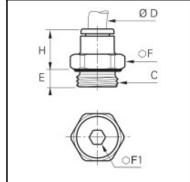

## Details

| ØD:                              | 10 mm                                  |
|----------------------------------|----------------------------------------|
| C:                               | G1/4"                                  |
| E:                               | 5,5                                    |
| F:                               | 16                                     |
| F1:                              | 7                                      |
| H:                               | 23                                     |
| Maximum working pressure in bar: | 15                                     |
| Material seal:                   | EPDM                                   |
| Material body:                   | Brass nickel plated chemical fda brass |
| Material toothed washer:         | Stainless steel                        |
| min. temperature in °C:          | -10                                    |
| max. temperature in °C:          | 95                                     |
| Vacuum resistance in mm Hg:      | 755                                    |
| Material:                        | Brass nickel plated chemical fda brass |
| RoHS compliant:                  | Yes                                    |
| Weight in kg:                    | 0,018                                  |

## **Dimensions**

| ØD: | 10 mm |
|-----|-------|
| C:  | G1/4" |
| E:  | 5,5   |
| F:  | 16    |
| F1: | 7     |
| H:  | 23    |