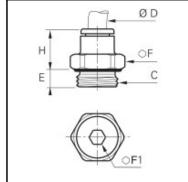

## **Details**

| ØD:                              | 8 mm                                   |
|----------------------------------|----------------------------------------|
| C:                               | G1/8"                                  |
| E:                               | 4,5                                    |
| F:                               | 13                                     |
| F1:                              | 5                                      |
| H:                               | 20,5                                   |
| Maximum working pressure in bar: | 15                                     |
| Material seal:                   | EPDM                                   |
| Material body:                   | Brass nickel plated chemical fda brass |
| Material toothed washer:         | Stainless steel                        |
| min. temperature in °C:          | -10                                    |
| max. temperature in °C:          | 95                                     |
| Vacuum resistance in mm Hg:      | 755                                    |
| Material:                        | Brass nickel plated chemical fda brass |
| RoHS compliant:                  | Yes                                    |
| Weight in kg:                    | 0,011                                  |

## **Dimensions**

| ØD: | 8 mm  |
|-----|-------|
| C:  | G1/8" |
| E:  | 4,5   |
| F:  | 13    |
| F1: | 5     |
| H:  | 20,5  |