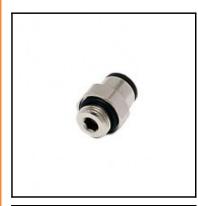

## Description

Stud fitting CleanFit®, Brass nickel plated chemical fda brass, 8 mm, G1/8"

In-line connection of tubing to a threaded port. External tightening with a flat spanner or socket wrench, internal adjustment with an Allen key
Robust eco-conception, aesthetic design and superior level of cleaneliness for a perfect compatibility